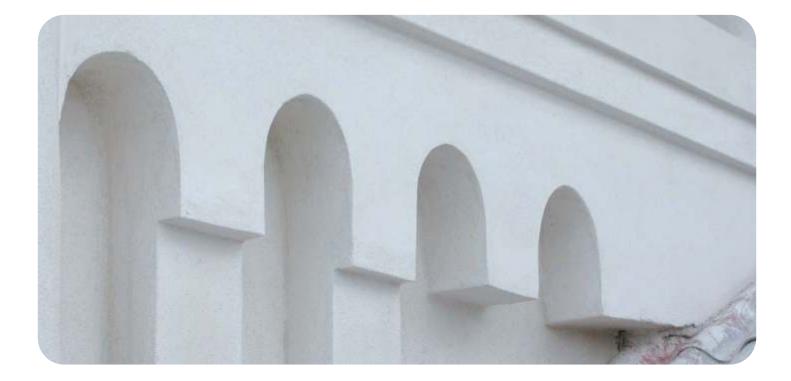

### Base

- This is the ideal base to apply MASCAL® range products, to compensate for surface irregularities and flatness of the support.
- Refurbishment of masonry and old supports.
- Restoration of historical buildings.
- New works.

- Outside and inside.
- For manual applications or using a spraying machine.
- Mortar with the CE marking in accordance with standard UNE-EN 998-1.
- Maximum aggregate size: 4 mm.
- Available in different colours.