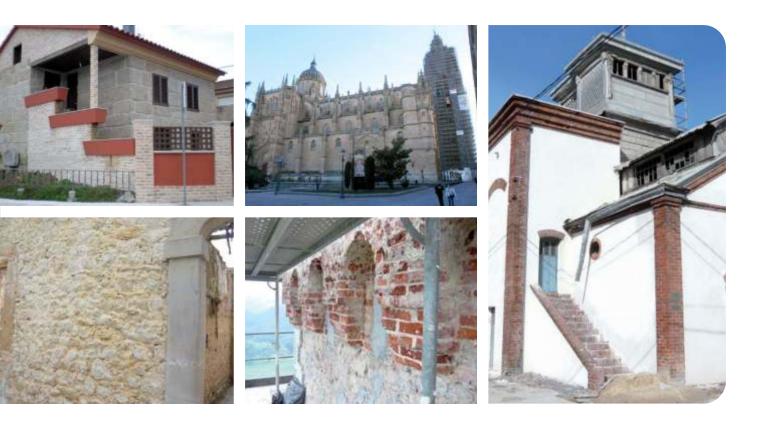

Morteros Tudela Veguín has developed an entire range of mortar using lime as the binder.

This is a product family with differentiated fields of application and providing solutions for the majority of needs both regarding refurbishment/restoration and new works.

### Base

- This is the ideal base to apply MASCAL® range products, to compensate for surface irregularities and flatness of the support.
- Refurbishment of masonry and old supports.
- Restoration of historical buildings.
- New works.