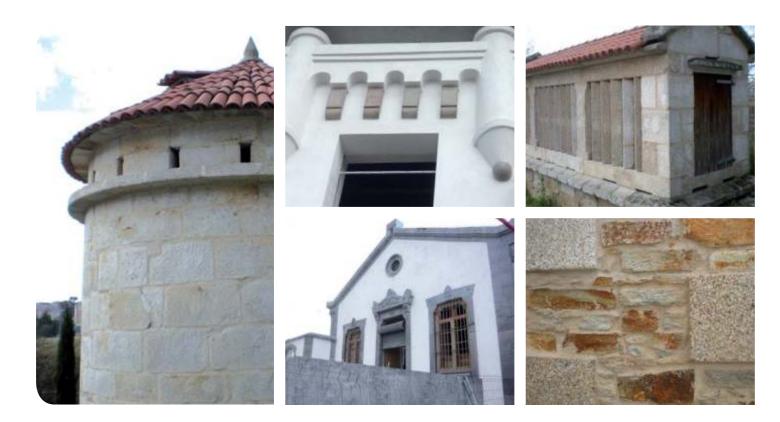

### Base

- This is the ideal base to apply MASCAL® range products, to compensate for surface irregularities and flatness of the support.
- Refurbishment of masonry and old supports.
- Restoration of historical buildings.
- New works.

### Masonry

- Installation of stone masonry, brick masonry, etc.
- New or refurbishment works.
- Application on indoor and outdoor.

- Mortar with the CE marking in accordance with standard UNE-EN 998-2.
- Available in different colours.